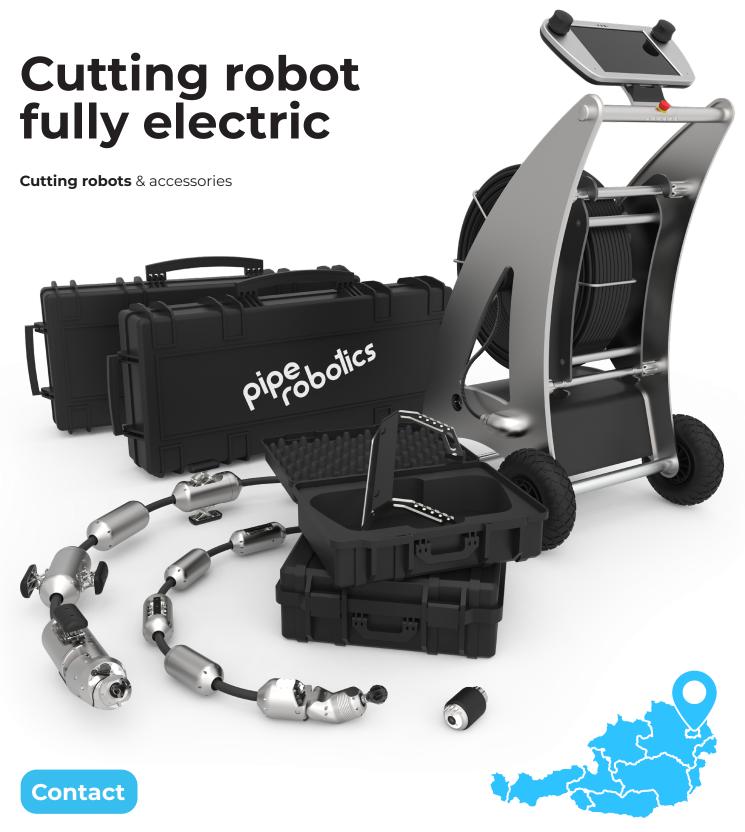

### e-Cutter DN125-315

**High precision and performance** due to purely electric drive without motion latency

Large working range up to DN250 / 9" completely without adapter (compliant with oval plaster openings)

#### **Technical highlights**

- » Quick commissioning and easy handling through user-friendly design
- » Wireless control up to 100 m / 330 ft. in open field for comfortable working from e.g. the car, a weather-protected position, etc.
- » Fully electric supply with high milling performance and highest precision
- » Milling at 90° bendability from DN150 / 6"
- » Full-HD live video with recording as well as high resolution photos
- » Live logging during work by means of "HD videos & photos" incl. text documentation for appraisers, GC or customer
- » Infinite feed\* and very smooth movement (with cruise control) \*optional in long robot version
- »  $3x 400^{\circ} rotation$  for optimal coverage
- » Quickly replaceable wear parts

Modular system
All robots and attachments can be used with the same supply unit

**Wireless control**Work wirelessly from the car or a protected place

100% electric Supply by standard houshold socket 110VAC/230VAC (cable reel integrated)