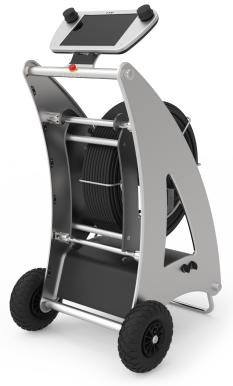

Modular system
All robots and attachments can be used with the same supply unit

**Wireless control**Work wirelessly from the car or a protected place

100% electric Supply by standard houshold socket 110VAC/230VAC (cable reel integrated)