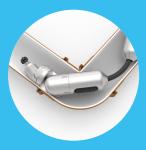

#### **Technical highlights**

- » Quick commissioning and easy handling through user-friendly design
- » Wireless control up to 100 m / 330 ft. in open field for comfortable working from e.g. the car, a weather-protected position, etc.
- » Fully electric supply with high milling performance and highest precision
- » Milling at 90° bendability from DN150 / 6"
- » Full-HD live video with recording as well as high resolution photos
- » Live logging during work by means of "HD videos & photos" incl. text documentation for appraisers, GC or customer
- » Infinite feed\* and very smooth movement (with cruise control) \*optional in long robot version
- »  $3x 400^{\circ} rotation$  for optimal coverage
- » Quickly replaceable wear parts