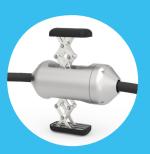

### e-Cutter DN125-315

**High precision and performance** due to purely electric drive without motion latency

Large working range up to DN250 / 9" completely without adapter (compliant with oval plaster openings)

#### **Technical highlights**

- » Quick commissioning and easy handling through user-friendly design
- » Wireless control up to 100 m / 330 ft. in open field for comfortable working from e.g. the car, a weather-protected position, etc.
- » Fully electric supply with high milling performance and highest precision
- » Milling at 90° bendability from DN150 / 6"
- » Full-HD live video with recording as well as high resolution photos
- » Live logging during work by means of "HD videos & photos" incl. text documentation for appraisers, GC or customer
- » Infinite feed\* and very smooth movement (with cruise control) \*optional in long robot version
- »  $3x 400^{\circ} rotation$  for optimal coverage
- » Quickly replaceable wear parts