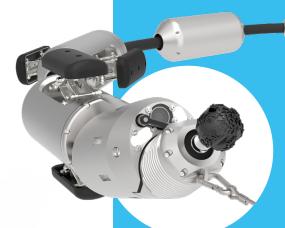

### e-Cutter DN125-315

**High precision and performance** due to purely electric drive without motion latency

Large working range up to DN250 / 9" completely without adapter (compliant with oval plaster openings)

#### **Technical highlights**

- » Quick commissioning and easy handling through user-friendly design
- » Wireless control up to 100 m / 330 ft. in open field for comfortable working from e.g. the car, a weather-protected position, etc.
- » Fully electric supply with high milling performance and highest precision
- » Milling at 90° bendability from DN150 / 6"
- » Full-HD live video with recording as well as high resolution photos
- » Live logging during work by means of "HD videos & photos" incl. text documentation for appraisers, GC or customer
- » Infinite feed\* and very smooth movement (with cruise control) \*optional in long robot version
- »  $3x 400^{\circ} rotation$  for optimal coverage
- » Quickly replaceable wear parts